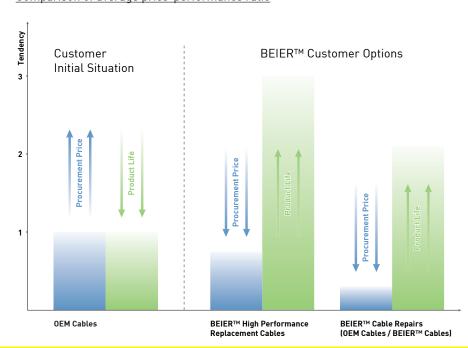

#### Comparison of average price-performance ratio

### Treduced operating costs V improved quality

#### Your benefit:

With the BEIER™ Cable Repair Service you can save more than 65% of the new procurement price for OEM-Cables (depending on the cable type). At the same time we can increase the product life considerably thanks to our optimized Tool Connector and integrated bending protection.