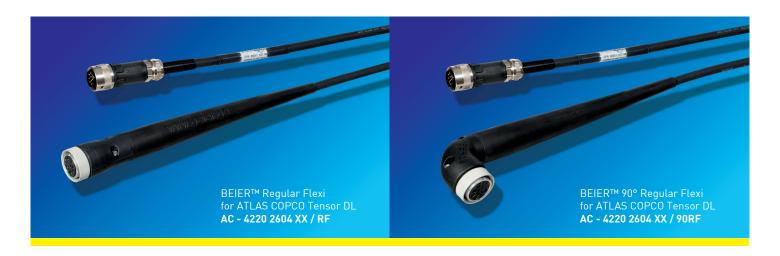

#### BEIER™ REPLACEMENT-VERSIONS:

Please see all available BEIER™ cable versions on the examplary basis of a cable with the length of 5 meters. We have all common lengths on stock and can supply any special lengths on short notice.

| BEIER™ Item Number       | Version           | Description of Tool Connector         |
|--------------------------|-------------------|---------------------------------------|
| AC - 4220 2604 05 / RF   | Regular Flexi     | Straight, non-rotatable, Flexi Cable  |
| AC - 4220 2604 05 / 90RF | 90° Regular Flexi | 90° angle, non-rotatable, Flexi Cable |