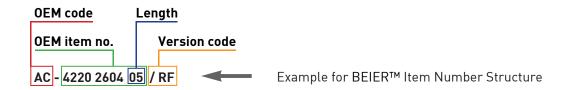

#### BEIER™ REPLACEMENT-VERSIONS:

Please see all available BEIER™ cable versions on the examplary basis of a cable with the length of 5 meters. We have all common lengths on stock and can supply any special lengths on short notice.

| BEIER™ Item Number       | Version           | Description of Tool Connector         |
|--------------------------|-------------------|---------------------------------------|
| AC - 4220 2604 05 / RF   | Regular Flexi     | Straight, non-rotatable, Flexi Cable  |
| AC - 4220 2604 05 / 90RF | 90° Regular Flexi | 90° angle, non-rotatable, Flexi Cable |