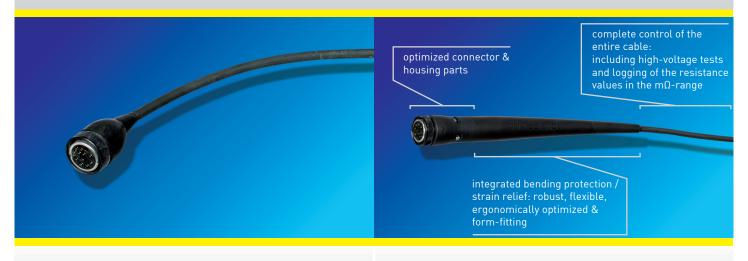

#### **OUR REPAIR SERVICE COMPRISES:**

- Complete control including high-voltage test
- Complete removal of the damaged cable area
- Tool Connector Upgrade with optimized BEIER™ housing and connector components
- BEIER™ Integrated Bending Protection: robust, high flexible and ergonomic
- ullet High-voltage final test with logging of resistance values in the m $\Omega$ -range

damaged OEM Cable before repair Cable Type: Atlas Copco Tensor DL

Part Number: 4220 2604 05 OEM Cable **after** BEIER™ Repair: repaired and upgraded with optimized connector and housing parts as well as integrated bending protection, Connector Version: Regular