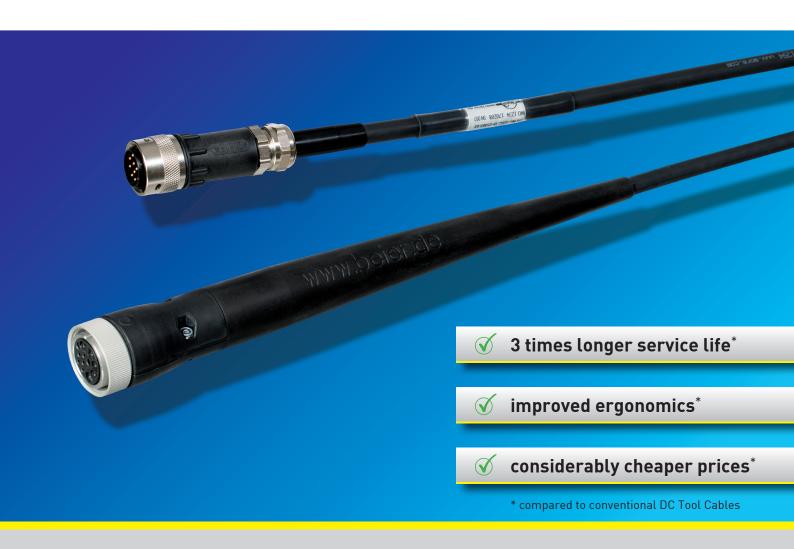

## BEIER™ High Performance Replacement Cables

### Treduced operating costs V improved quality

#### Your benefit:

With the BEIER™ Cable Repair Service you can save more than 65% of the new procurement price for OEM-Cables (depending on the cable type). At the same time we can increase the product life considerably thanks to our optimized Tool Connector and integrated bending protection.