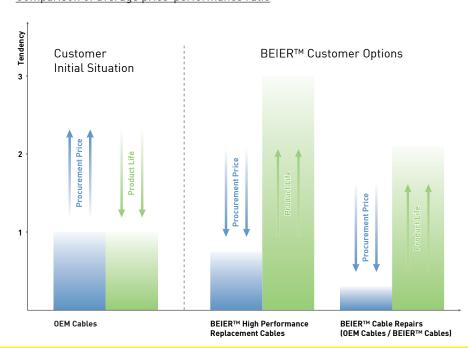

#### Comparison of average price-performance ratio

#### Your benefit:

With the BEIER™ Cable Repair Service you can save more than 65% of the new procurement price for OEM-Cables (depending on the cable type). At the same time we can increase the product life considerably thanks to our optimized Tool Connector and integrated bending protection.