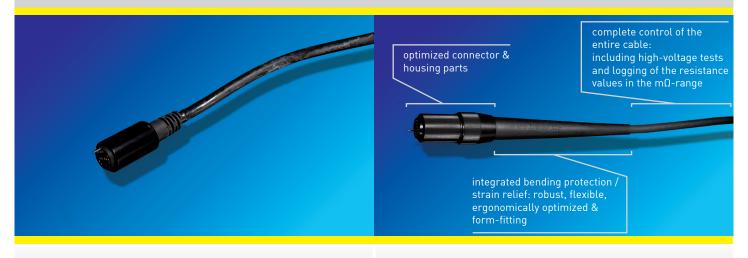

#### **OUR REPAIR SERVICE COMPRISES:**

- Complete control including high-voltage test
- Complete removal of the damaged cable area
- Tool Connector Upgrade with optimized BEIER™ housing and connector components
- BEIER™ Integrated Bending Protection: robust, high flexible and ergonomic
- ullet High-voltage final test with logging of resistance values in the m $\Omega$ -range

damaged OEM Cable before repair

Cable Type: GSE Tech-Motive Standard

Part Number: GSC-10-23741-XX OEM Cable **after** BEIER™ Repair: repaired and upgraded with optimized connector and housing parts as well as integrated bending protection, Connector Version: Regular