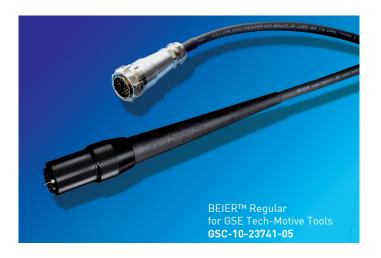

#### BEIER™ REPLACEMENT-VERSIONS:

We have all common lengths on stock and can supply any special lengths on short notice.

**Version Tool Connector:** Regular: Connector straight, non-rotatable

| BEIER™ Item Number | Length |
|--------------------|--------|
| GSC-10-23741-03    | 3 m    |
| GSC-10-23741-05    | 5 m    |
| GSC-10-23741-07    | 7 m    |
| GSC-10-23741-10    | 10 m   |
| GSC-10-23741-15    | 15 m   |
| GSC-10-23741-20    | 20 m   |