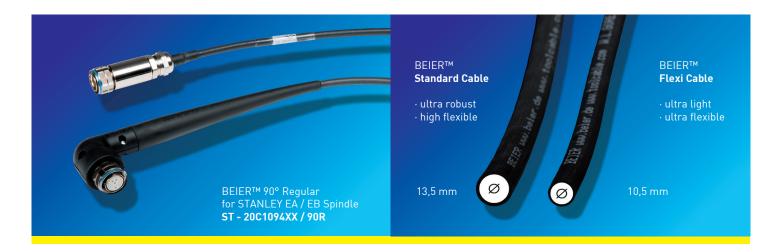

## STANLEY **EA / EB Spindle** Series

(90° Angled Connection)

Replacement Cables and Repair Services for STANLEY part number:

20C1094XX

#### BEIER™ REPLACEMENT-VERSIONS:

Please see all available BEIER™ cable versions on the examplary basis lengths of 1, 3, 7 and 10 m. We have all common lengths on stock and can supply any special lengths on short notice. This cable type is also available in ultra light and flexible Flexi version.

**Version tool connector:** 90° Regular: Connector at 90° angle, non-rotatable

| BEIER™ Item No.       | Description                                 |
|-----------------------|---------------------------------------------|
| ST - 20C1094 01 / 90R | Replacement 1 m for 0EM Part no. 20C109401  |
| ST - 20C1094 03 / 90R | Replacement 3 m for 0EM Part no. 20C109403  |
| ST - 20C1094 07 / 90R | Replacement 7 m for 0EM Part no. 20C109407  |
| ST - 20C1094 10 / 90R | Replacement 10 m for 0EM Part no. 20C109410 |