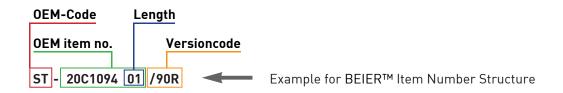

**Version tool connector:** 90° Regular: Connector at 90° angle, non-rotatable

| BEIER™ Item No.       | Description                                 |
|-----------------------|---------------------------------------------|
| ST - 20C1094 01 / 90R | Replacement 1 m for 0EM Part no. 20C109401  |
| ST - 20C1094 03 / 90R | Replacement 3 m for 0EM Part no. 20C109403  |
| ST - 20C1094 07 / 90R | Replacement 7 m for 0EM Part no. 20C109407  |
| ST - 20C1094 10 / 90R | Replacement 10 m for 0EM Part no. 20C109410 |