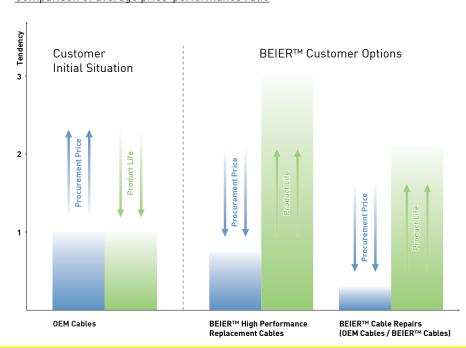

#### Comparison of average price-performance ratio

### Treduced operating costs V improved quality

#### Your benefit:

With the BEIER™ Cable Repair Service you can save more than 65% of the new procurement price for OEM-Cables (depending on the cable type). At the same time we can increase the product life considerably thanks to our optimized Tool Connector and integrated bending protection.