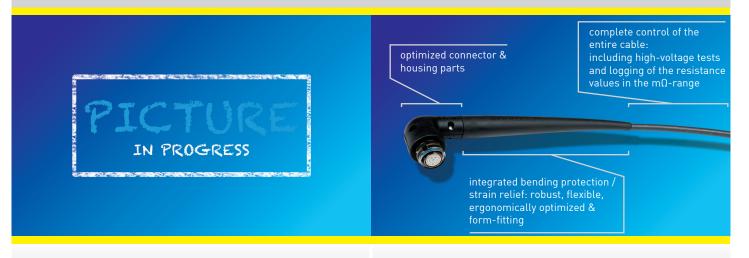

#### **OUR REPAIR SERVICE COMPRISES:**

- Complete control including high-voltage test
- Complete removal of the damaged cable area
- Tool Connector Upgrade with optimized BEIER™ housing and connector components
- BEIER™ Integrated Bending Protection: robust, high flexible and ergonomic
- ullet High-voltage final test with logging of resistance values in the m $\Omega$ -range

damaged OEM Cable before repair Stanley Pistol Tool Cable Type: Part Number: 20C109407

OEM Cable **after** BEIER™ Repair: repaired and upgraded with optimized connector and housing parts as well as integrated bending protection, Connector Version: 90° Regular